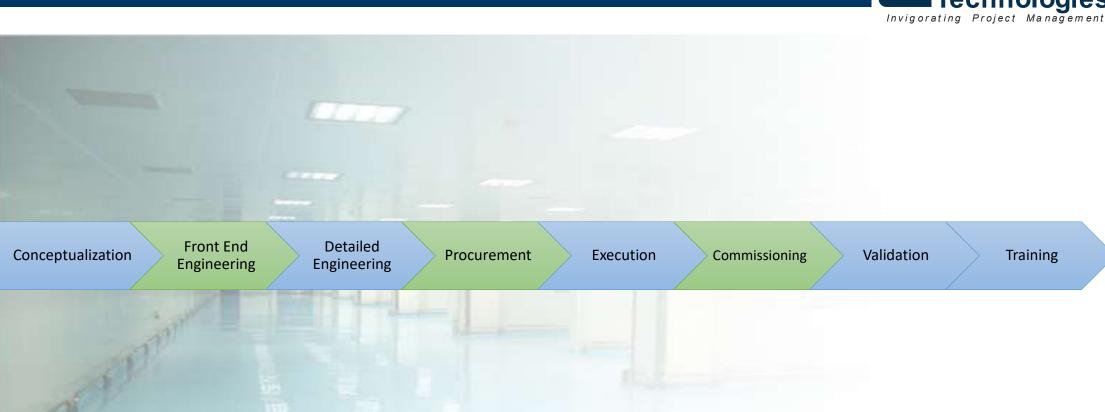

# Methodology

Offering solutions through full cycle of the project from conceptual designs, front end engineering, detailed engineering, procurement, installation, commissioning, validation and startup.